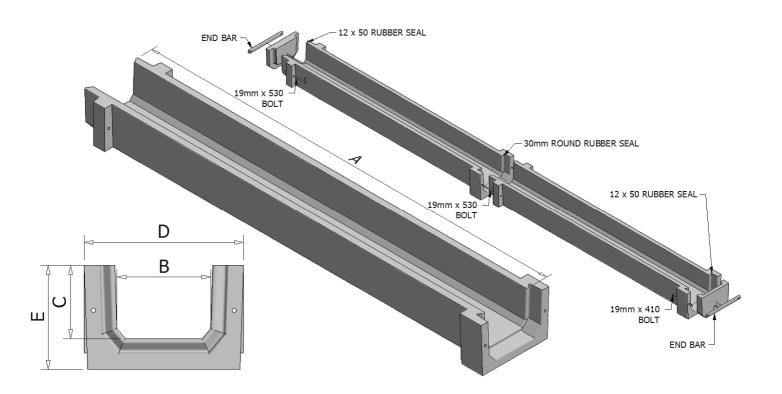

## **CHANNEL SECTION**

- Can be used for water or feed troughs.
- Single lengths can be joined together for increased capacity.
- 100mm Brass drainage plug + removable ends for easy cleaning.
- Non corrosive stainless steel bolts
- Able to be laid on flat ground.
- Can be used for industrial drainage farms, factories, mines, storm water diversion in low yielding areas and irrigation.

| COD | E DEPTH X<br>WIDTH | A    | В   | С   | D    | D   | APPROX.<br>WEIGHT |
|-----|--------------------|------|-----|-----|------|-----|-------------------|
| 174 | 400 X 550          | 5485 | 555 | 405 | 920  | 585 | 1700kg            |
| 172 | 500 X 700          | 5240 | 705 | 500 | 1060 | 680 | 2160kg            |