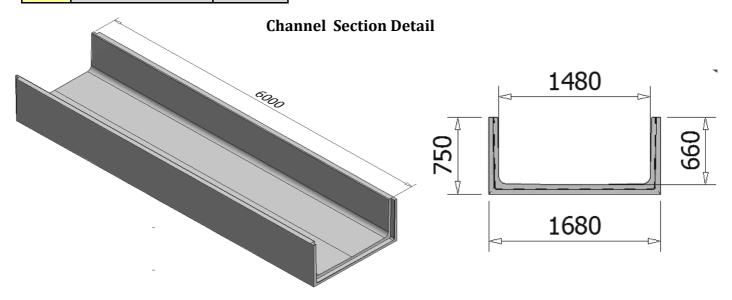

| CODE | PRODUCT             | APPROX.<br>WEIGHT |
|------|---------------------|-------------------|
| 177  | Lid to suit Channel | 3200kg            |
| 176  | 6m Channel Section  | 4000kg            |