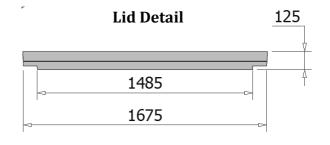

| CODE | PRODUCT             | APPROX.<br>WEIGHT |
|------|---------------------|-------------------|
| 177  | Lid to suit Channel | 3200kg            |
| 176  | 6m Channel Section  | 4000kg            |