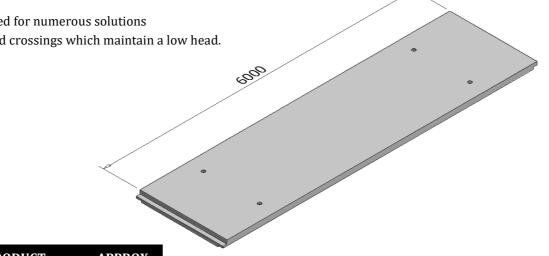

## **CONCRETE WATER CHANNELS**

- Stops erosion and seepage
- Available in shorter lengths on order.
- Able to be laid on flat bed saving installation time & costs.
- Easy installation
- Able to carry 72MGL with minimal head loss on a flat grade of 20m or less.
- Rubber seal joint to easily join lengths.
- Trafficable lids available to withstand heavy loads.
- Able to be used for numerous solutions including road crossings which maintain a low head.

| CODE | PRODUCT             | APPROX.<br>WEIGHT |
|------|---------------------|-------------------|
| 177  | Lid to suit Channel | 3200kg            |
| 176  | 6m Channel Section  | 4000kg            |