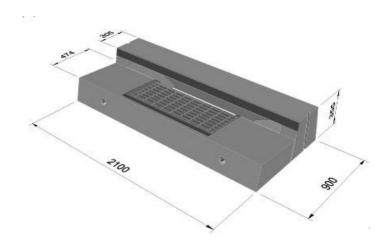

## **LINTELS**

- Designed to take storm water drainage from road curbs.
- Made to withstand heavy vehicle loads with heavy duty galvanized grates.
- Suits pre-cast storm water inlet pit for easy installation.
- Available in plain style, middle right and left openings to accommodate for the water flow direction.
- Lintel without base/apron also available to a llow for the ability to pour on site for custom application.
- 2.4M Lintel measurements are consistent with those of the 2.1m lintel with the only alteration the overall length.

| CODE  | PRODUCT                                             | APPROX.<br>WEIGHT |
|-------|-----------------------------------------------------|-------------------|
| 1401  | 1.5m Lintel with Apron—No Grate                     | 695kg             |
| 1402  | 1.5m Lintel with 75cm Grate                         | 575kg             |
| 1403  | 1.5m Lintel with 90cm Grate—1.2m Opening            | 555kg             |
| 1404C | 2.1m Lintel with 90cm Centre Grate—1.8m Opening     | 860kg             |
| 1404L | 2.1m Lintel with 90cm Left Hand Grate—1.8m Opening  | 860kg             |
| 1404R | 2.1m Lintel with 90cm Right Hand Grate—1.8m Opening | 860kg             |
| 1406  | V Dish Drain Grate HD Hinged (60cm x 90cm) Type C   | -                 |
| 1410  | 1.8m Lintel No Apron—No Grate                       | 250kg             |
| 1405C | 2.4m Lintel with 90cm Centre Grate—2.1m Opening     | -                 |
| 1405L | 2.4m Lintel with 90cm Left Hand Grate—2.1m Opening  | -                 |
| 1405R | 2.4m Lintel with 90cm Right Hand Grate—2.1m Opening | -                 |