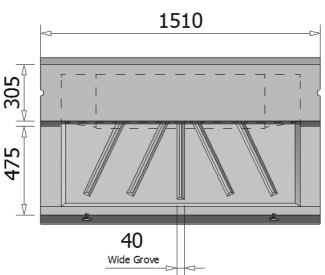

## **LINTELS**

- Designed to take storm water drainage from road curbs.
- Made to withstand heavy vehicle loads with heavy duty galvanized grates.
- Suits pre-cast storm water inlet pit for easy installation.
- Available in plain style, middle right and left openings to accommodate for the water flow direction.
- Lintel without base/apron also available to a llow for the ability to pour on site for custom application.
- 2.4M Lintel measurements are consistent with those of the 2.1m lintel with the only alteration the overall length.

| CODE  | PRODUCT                                             | APPROX.<br>WEIGHT |
|-------|-----------------------------------------------------|-------------------|
| 1401  | 1.5m Lintel with Apron—No Grate                     | 695kg             |
| 1402  | 1.5m Lintel with 75cm Grate                         | 575kg             |
| 1403  | 1.5m Lintel with 90cm Grate—1.2m Opening            | 555kg             |
| 1404C | 2.1m Lintel with 90cm Centre Grate—1.8m Opening     | 860kg             |
| 1404L | 2.1m Lintel with 90cm Left Hand Grate—1.8m Opening  | 860kg             |
| 1404R | 2.1m Lintel with 90cm Right Hand Grate—1.8m Opening | 860kg             |
| 1406  | V Dish Drain Grate HD Hinged (60cm x 90cm) Type C   | -                 |
| 1410  | 1.8m Lintel No Apron—No Grate                       | 250kg             |
| 1405C | 2.4m Lintel with 90cm Centre Grate—2.1m Opening     | -                 |
| 1405L | 2.4m Lintel with 90cm Left Hand Grate—2.1m Opening  | -                 |
| 1405R | 2.4m Lintel with 90cm Right Hand Grate—2.1m Opening | -                 |