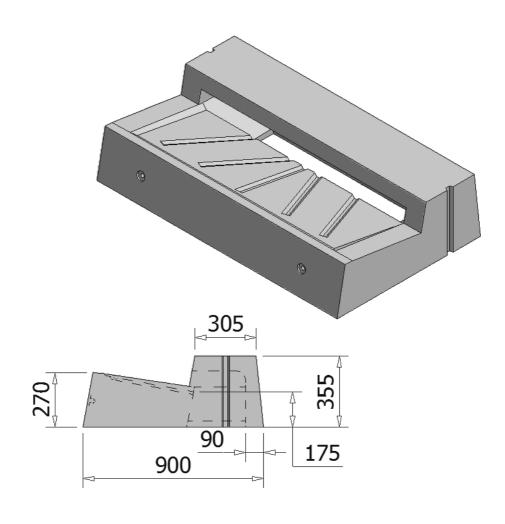

## **LINTELS**

- Designed to take storm water drainage from road curbs.
- Made to withstand heavy vehicle loads with heavy duty galvanized grates.
- Suits pre-cast storm water inlet pit for easy installation.
- Available in plain style, middle right and left openings to accommodate for the water flow direction.
- Lintel without base/apron also available to a llow for the ability to pour on site for custom application.
- 2.4M Lintel measurements are consistent with those of the 2.1m lintel with the only alteration the overall length.

| CODE  | PRODUCT                                             | APPROX.<br>WEIGHT |
|-------|-----------------------------------------------------|-------------------|
| 1401  | 1.5m Lintel with Apron—No Grate                     | 695kg             |
| 1402  | 1.5m Lintel with 75cm Grate                         | 575kg             |
| 1403  | 1.5m Lintel with 90cm Grate—1.2m Opening            | 555kg             |
| 1404C | 2.1m Lintel with 90cm Centre Grate—1.8m Opening     | 860kg             |
| 1404L | 2.1m Lintel with 90cm Left Hand Grate—1.8m Opening  | 860kg             |
| 1404R | 2.1m Lintel with 90cm Right Hand Grate—1.8m Opening | 860kg             |
| 1406  | V Dish Drain Grate HD Hinged (60cm x 90cm) Type C   | -                 |
| 1410  | 1.8m Lintel No Apron—No Grate                       | 250kg             |
| 1405C | 2.4m Lintel with 90cm Centre Grate—2.1m Opening     | -                 |
| 1405L | 2.4m Lintel with 90cm Left Hand Grate—2.1m Opening  | -                 |
| 1405R | 2.4m Lintel with 90cm Right Hand Grate—2.1m Opening | -                 |