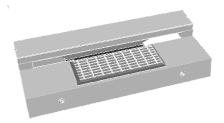

kg             |
| 1403  | 1.5m Lintel with 90cm Grate—1.2m Opening            | 555kg             |
| 1404C | 2.1m Lintel with 90cm Centre Grate—1.8m Opening     | 860kg             |
| 1404L | 2.1m Lintel with 90cm Left Hand Grate—1.8m Opening  | 860kg             |
| 1404R | 2.1m Lintel with 90cm Right Hand Grate—1.8m Opening | 860kg             |
| 1406  | V Dish Drain Grate HD Hinged (60cm x 90cm) Type C   | -                 |
| 1410  | 1.8m Lintel No Apron—No Grate                       | 250kg             |
| 1405C | 2.4m Lintel with 90cm Centre Grate—2.1m Opening     | -                 |
| 1405L | 2.4m Lintel with 90cm Left Hand Grate—2.1m Opening  | -                 |
| 1405R | 2.4m Lintel with 90cm Right Hand Grate—2.1m Opening | -                 |

**CENTRE RIGHT LEFT** 







## LINTEL—PLAIN (NO GRATE STYLE)