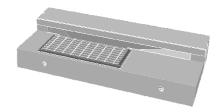

|
| 1403  | 1.5m Lintel with 90cm Grate—1.2m Opening            | 555kg             |
| 1404C | 2.1m Lintel with 90cm Centre Grate—1.8m Opening     | 860kg             |
| 1404L | 2.1m Lintel with 90cm Left Hand Grate—1.8m Opening  | 860kg             |
| 1404R | 2.1m Lintel with 90cm Right Hand Grate—1.8m Opening | 860kg             |
| 1406  | V Dish Drain Grate HD Hinged (60cm x 90cm) Type C   | -                 |
| 1410  | 1.8m Lintel No Apron—No Grate                       | 250kg             |
| 1405C | 2.4m Lintel with 90cm Centre Grate—2.1m Opening     | -                 |
| 1405L | 2.4m Lintel with 90cm Left Hand Grate—2.1m Opening  | -                 |
| 1405R | 2.4m Lintel with 90cm Right Hand Grate—2.1m Opening | -                 |

**CENTRE RIGHT LEFT** 







## LINTEL—PLAIN (NO GRATE STYLE)