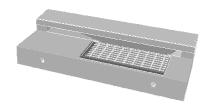

75kg             |
| 1403  | 1.5m Lintel with 90cm Grate—1.2m Opening            | 555kg             |
| 1404C | 2.1m Lintel with 90cm Centre Grate—1.8m Opening     | 860kg             |
| 1404L | 2.1m Lintel with 90cm Left Hand Grate—1.8m Opening  | 860kg             |
| 1404R | 2.1m Lintel with 90cm Right Hand Grate—1.8m Opening | 860kg             |
| 1406  | V Dish Drain Grate HD Hinged (60cm x 90cm) Type C   | -                 |
| 1410  | 1.8m Lintel No Apron—No Grate                       | 250kg             |
| 1405C | 2.4m Lintel with 90cm Centre Grate—2.1m Opening     | -                 |
| 1405L | 2.4m Lintel with 90cm Left Hand Grate—2.1m Opening  | -                 |
| 1405R | 2.4m Lintel with 90cm Right Hand Grate—2.1m Opening | -                 |

**CENTRE RIGHT LEFT** 







## LINTEL—PLAIN (NO GRATE STYLE)