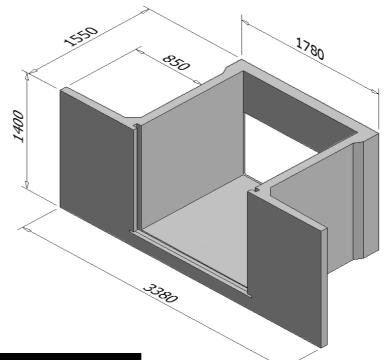

## WATER CHANNEL HEADWALLS

- Large wings to prevent erosion from turbulence.
- These units are also available with steel doors or winch control tarp systems modified to incorporate the NEW solar powered 'wireless automated control system' that can monitor and control the stop straight from your smart phone.
- Also available with steel slats.
- Interlock with concrete channel systems.
- Easy installation
- Able to carry 72MGL with minimal head loss.
- Ideal for large bank less channel roll over systems.
- Also available in smaller sizes upon request.

| CODE | PRODUCT                                            | APPROX.<br>WEIGHT |
|------|----------------------------------------------------|-------------------|
| 178  | 1.5m x 1.25m Plain Channel Headwall                | 3000kg            |
| 179  | 1.5m x 1.25m Board Control Channel Headwall        | 3000kg            |
| 181  | 1.5m x 1.25m Winch Control Channel Headwall        | 3000kg            |
| 180  | 1.5m x 1.25m Solar Electric Winch Channel Headwall | 3000kg            |
|      |                                                    |                   |