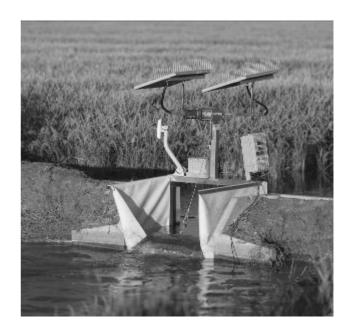

## **WINCH CONTROL SYSTEM**

- The ultimate control system for board & door control in one.
- Ergonomically friendly.
- Weather resistant tarp.
- Made in stainless steel for durability.
- Light & easy to carry with the ability to move from one stop to another.
- 100% water tight seal.
- Available with manual control or automated to suit your needs.
- Able to be used on V & L Water stops as well as Channel Headwalls.