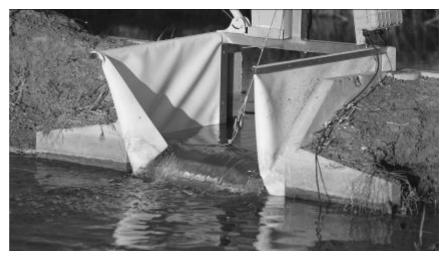

## **WINCH CONTROL SYSTEM**

- The ultimate control system for board & door control in one.
- Ergonomically friendly.
- Weather resistant tarp.
- Made in stainless steel for durability.
- Light & easy to carry with the ability to move from one stop to another.
- 100% water tight seal.
- Available with manual control or automated to suit your needs.
- Able to be used on V & L Water stops as well as Channel Headwalls.