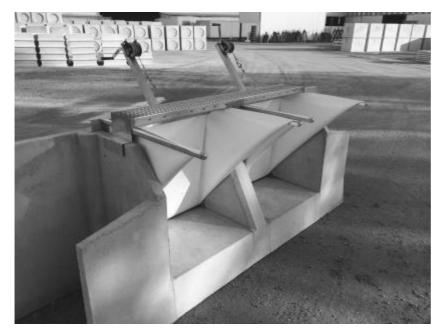

## **WINCH CONTROL SYSTEM**

- The ultimate control system for board & door control in one.
- Ergonomically friendly.
- Weather resistant tarp.
- Made in stainless steel for durability.
- Light & easy to carry with the ability to move from one stop to another.
- 100% water tight seal.
- Available with manual control or automated to suit your needs.
- Able to be used on V & L Water stops as well as Channel Headwalls.